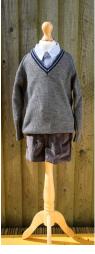

#### **AUTUMN AND SPRING TERM**

- Blue Sweater\*
- Plaid Pinafore\*
- White Shirt (Round Collar)
- Navy Knee-High Socks or Tights
- Plain Black Shoes (with Velcro)
- School/Plain Navy Hair Ties/Bands
- Grey Sweater\*
- Grey Corduroy Shorts\* Grey Corduroy Trousers (Optional)