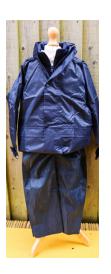

### FOREST SCHOOL KIT

- Navy Waterproof Trousers\*
- Navy Waterproof Coat
- Navy Fleece\*
- Wellington Boots (Navy Plain)

12