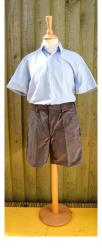

- Blue Aertex Shirt\*
- Grey Socks with Navy Blue Tops\*
- Plain Black Shoes (with Velcro)