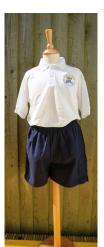

- Blue Aertex Shirt\*
- Grey Socks with Navy Blue Tops\*
- Plain Black Shoes (with Velcro)