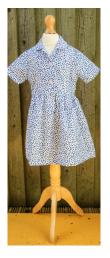

## SUMMER TERM

- Summer Dress\*
- Plain White Ankle Socks
- Plain Black Shoes (with Velcro)
- Navy Sun Hat\*
- Grey Corduroy Shorts\*
- Blue Aertex Shirt\*
- Grey Ankle Socks
- Plain Black Shoes (with Velcro)\*\*
- Navy Sun Hat\*