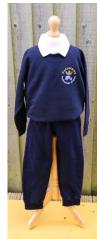

#### **AUTUMN AND SPRING TERM**

- Blue Sweater\*
- Plaid Pinafore\*
- White Shirt (Round Collar)
- Navy Knee-High Socks or Tights
- Plain Black Shoes (with Velcro)
- School/Plain Navy Hair Ties/Bands
- Grey Sweater\*
- Grey Corduroy Shorts\* Grey Corduroy Trousers (Optional)