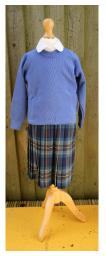

#### **AUTUMN AND SPRING TERM**

- Blue Sweater\*
- Plaid Pinafore\*
- White Shirt (Round Collar)
- Navy Knee-High Socks or Tights
- Plain Black Shoes (with Velcro)
- School/Plain Navy Hair Ties/Bands
- Grey Sweater\*
- Grey Corduroy Shorts\* Grey Corduroy Trousers (Optional)