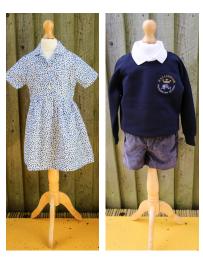

#### SUMMER UNIFORM

- Grey Corduroy • Summer Dress\*
  - Plain White Ankle Socks
- White Polo Shirt\* School Sweatshirt\*
- School Sweatshirt\*
- Grey Ankle Socks
- Plain Navy/Black Shoes\*\*
- Navy Sun Hat\*

Shorts\*

- Plain Navy/Black Shoes\*\*
- Navy Sun Hat\*