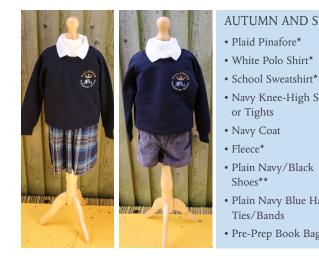

### AUTUMN AND SPRING UNIFORM

- Grey Corduroy Shorts\*
- White Polo Shirt\*
- School Sweatshirt\*
- Navy Knee-High Socks Grey Socks with Navy Blue Tops\*
  - Navy Coat
  - Fleece\*
  - Plain Navy/Black Shoes\*\*
  - Pre-Prep Book Bag\*
- Pre-Prep Book Bag

Plain Navy Blue Hair

or Tights

Navy Coat

• Fleece\*

Shoes\*\*

Ties/Bands