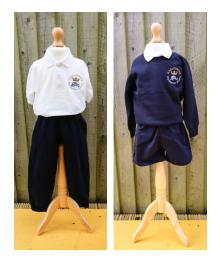

#### TWO YEAR OLD UNIFORM

- School Sweatshirt\*
- Plain Navy Joggers
- School White Polo Shirt
- Navy Shorts\*
- Velcro Trainers

### AUTUMN AND SPRING UNIFORM

- Grey Corduroy Shorts\*
- White Polo Shirt\*
- School Sweatshirt\*
- Navy Knee-High Socks Grey Socks with Navy Blue Tops\*
  - Navy Coat
  - Fleece\*
  - Plain Navy/Black Shoes\*\*
  - Pre-Prep Book Bag\*
- Pre-Prep Book Bag

#### SUMMER UNIFORM

- Grey Corduroy • Summer Dress\*
  - Plain White Ankle Socks
- White Polo Shirt\* School Sweatshirt\*
- School Sweatshirt\*
- Grey Ankle Socks
- Plain Navy/Black Shoes\*\*
- Navy Sun Hat\*