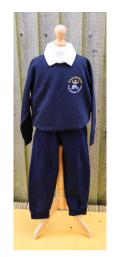

#### TWO YEAR OLD UNIFORM

- School Sweatshirt\*
- Plain Navy Joggers
- School White Polo Shirt
- Navy Shorts\*
- Velcro Trainers