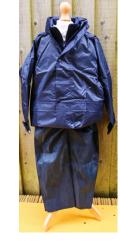

### OUTDOOR KIT/FOREST SCHOOL

- Navy Waterproof Trousers
- Navy Waterproof Coat
- Navy Fleece\*
- Wellington Boots (Navy Plain)\*\*
- School Woollen Hat\*
- School Fleece
- Gloves (Navy/Plain)